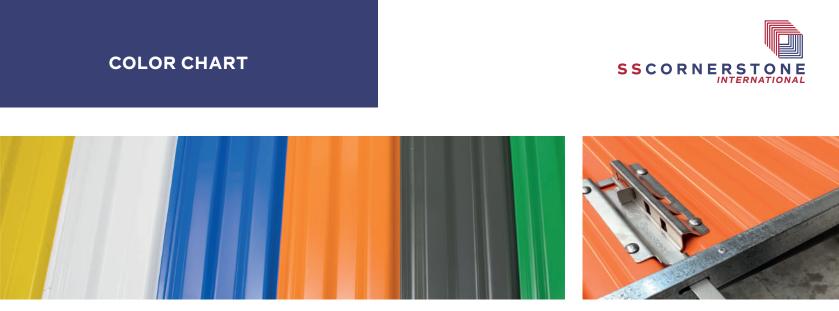

| UB YELLOW                                                                       | RED FIRE          | TEAL              |
|---------------------------------------------------------------------------------|-------------------|-------------------|
|                                                                                 |                   |                   |
| EVERGREEN                                                                       | <b>ROYAL BLUE</b> | SUNSET ORANGE     |
|                                                                                 |                   |                   |
| HIGH GLOSS WHITE                                                                | NERVION ORANGE    | ULTRA MARINE BLUE |
|                                                                                 |                   |                   |
| <b>GRAPHITE GRAY</b>                                                            | AG GALVALUME      |                   |
| For paint warranty, please visit:<br><b>sscornerstoneintl.com/paintwarranty</b> |                   |                   |

NOTE: All color images are provided to assist in branding and marketing processes , and are not a guarantee of exact color match. For more information, plase send a mail to marketing@sscornerstoneintl.com.mx or contact to your sales representative

## SSCORNERSTONE INTERNATIONAL COLOR OPTIONS

- SSCORNERSTONE INTL. doors are available in variety of durable, prefinished colors to complement any building
- All door panels have a galvanized substrate and are coil-coated with a silicone polyester paint system for a long time